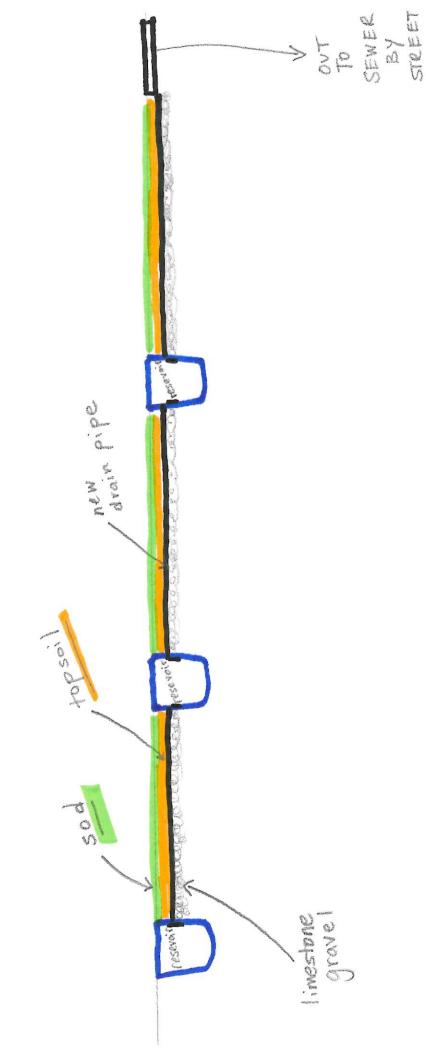

**District Engineer-** Mr. Rayl mentioned erosion that was found at Pond 20.

District Manager- Mr. Jimenez noted that the next meeting will be held August 7,

2023, at 1:00 p.m., quorum will be needed as it is the budget

## Ratification of Westcoast Landscape & Lawns Proposal

Mr. Gressin reviewed the proposal for the Board.

ON MOTION by Ms. Miller, seconded by Mr. Powell, with all in favor, the Board approved the suspension of the Westcoast Landscape and Lawns Proposal and directed the engineer to investigate the construction plans in order to come up with the scope of work as per the plans.