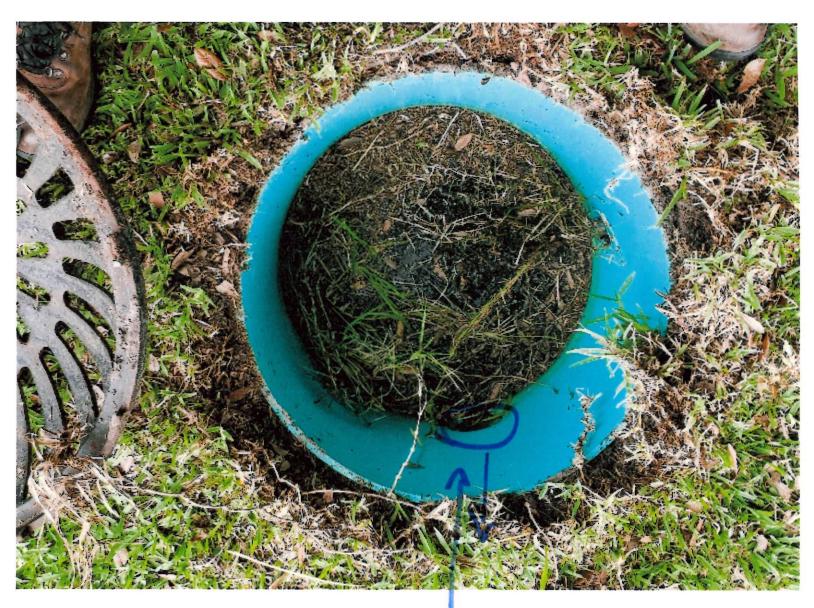

**District Engineer-** Mr. Rayl mentioned erosion that was found at Pond 20.

District Manager- Mr. Jimenez noted that the next meeting will be held August 7,

2023, at 1:00 p.m., quorum will be needed as it is the budget