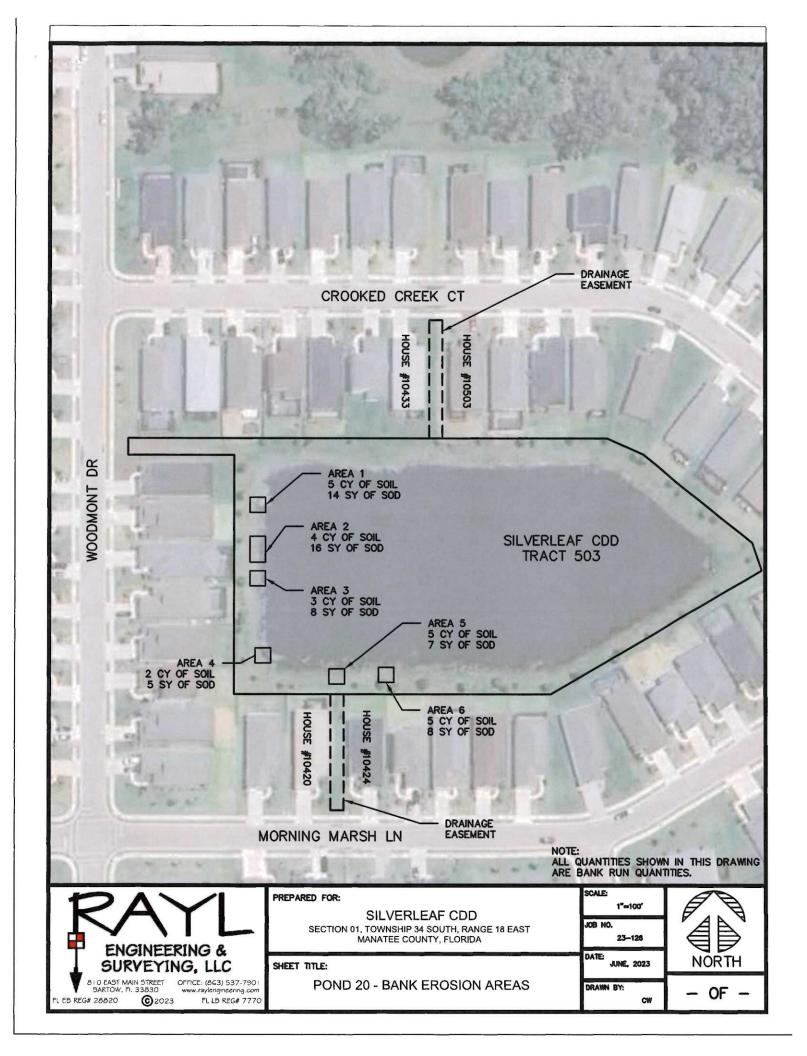

**District Engineer-** Mr. Rayl mentioned erosion that was found at Pond 20.

District Manager- Mr. Jimenez noted that the next meeting will be held August 7,

2023, at 1:00 p.m., quorum will be needed as it is the budget

## Ratification of Westcoast Landscape & Lawns Proposal

Mr. Gressin reviewed the proposal for the Board.

ON MOTION by Ms. Miller, seconded by Mr. Powell, with all in favor, the Board approved the suspension of the Westcoast Landscape and Lawns Proposal and directed the engineer to investigate the construction plans in order to come up with the scope of work as per the plans.